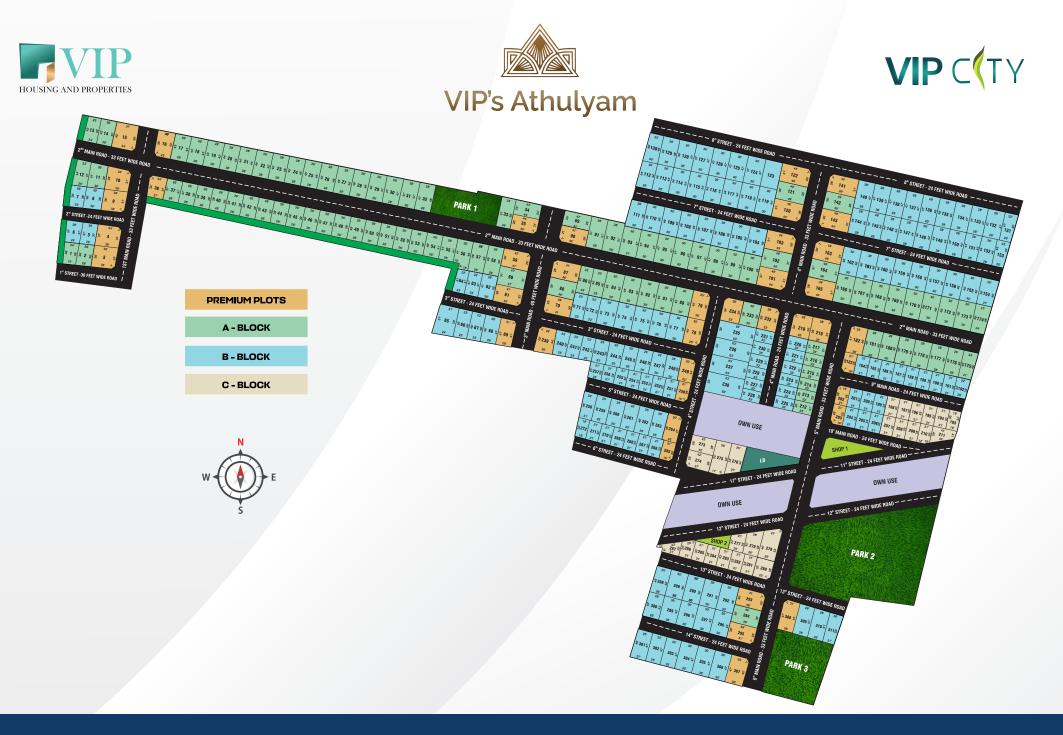

#### **Disclaimer:-**

\* Roads and OSR handed over to the local panchayat through gift deed. \* This brochure is illustrate and cannot be treated as legal document.

LAYOUT LOCATED AT: KONGADU VILLAGE, SY.NO: 40/3, 40/4, 40/5, 48/1B, 48/1C1, 48/1C2, 48/1C3, 48/1C4, 48/1C5, 48/1C6, 48/1C7A, 48/1C7B, 48/1C8B, 48/1C9B. SASTHIRAMBAKKAM VILLAGE, SY.NO: 20/1G, 20/1H. 14.595 ACRES LAYOUT PLAN