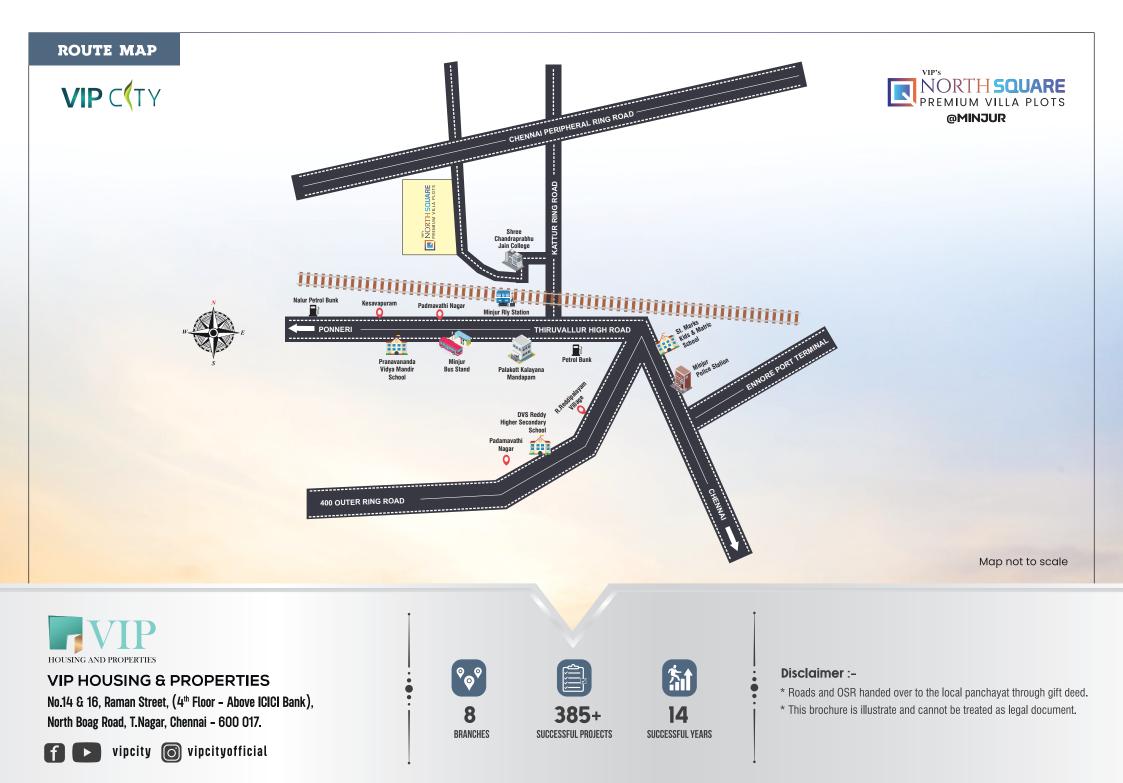

## **PROXIMITIES:**

**RING ROAD** - 1 MIN **RAILWAY STATION** - 2 MINS **RATE APPRECIATION – 3x** 

## **BUS STOPS**

- > 5 mins drive from Israel Mission Matric School
- > 5 mins drive from Horrington School
- 5 mins drive from St. Marks Kids & Matric School
- > 6 mins drive from DVS Reddy Higher Secondary School
- 6 mins drive from Minjur Gov., Primary School
- > 6 mins drive from Vasavi Vidhyashram Pre-School & Day Care
- > 7 mins drive from Venkateshvara Vidyalaya Matriculation School
- > 7 mins drive from Sahaya Matha Girls Higher Secondary School
- > 7 mins drive from St.Mary's Matric Higher Secondary School
- > 7 mins drive from St.Annes Matriculation School
- 10 mins drive from Royal Oxford Primary School
- 7 mins drive from Minjur E3 Police Station
- > 12 mins drive from IndianOil Petronas Pvt. Ltd. Athipattu
- 13 mins drive from Reliance Petrolium Filling Station, Athipattu
- 14 mins drive from North Chennai Thermal Power Station, Athipattu
- > 14 mins drive from BHEL SITE OFFICE Ennore SEZ
- 16 mins drive from Ennore Kamarajar Port

**COLLEGES** 

HOSPITALS

> 8 mins drive from Minjur Primary Health Center > 8 mins drive from Esha Hospitals

> 7 mins drive from ESI Hospital

> 8 mins drive from Welcare Hospitals

> 1 min drive from Shree Chandraprabhu Jain Arts & Sci. College

> 7 mins drive from Presidency Community Nursing College

> 11 mins drive from L.N.Government Arts & Science College

> 11 mins drive from Dr. MGR Fisheries College and Institute

> 13 mins drive from Sridevi Arts and Science College

> 13 mins drive from Sridevi Teacher Training College

20 mins drive from R.M.K. Engineering College

> 6 mins drive from Dr K.V.M.Jaganathan Clinic

> 4 mins drive from Anuppambattu Railway Station

> 10 mins drive from Nandiambakkam Railway Station

> 15 mins drive from Velammal Vision NEET IIT Campus

> 4 mins drive from Kumaran Polytechnic College

- > 8 mins drive from Aakash Hospital
- > 8 mins drive from Arul Clinic

LAYOUT LOCATED AT : NALUR VILLAGE | MINJUR PANCHAYAT TOWN | PONNERI TALUK | THIRUVALLUR DISTRICT | SURVEY NUMBER : 21/4,7, 41/3A,4,6,46, 45/1A,2,3A,4A,5A, 46B/1 | MEASURING 9.67 ACRES

CHENNAI PERIPHERAL RING ROAD (CPR)