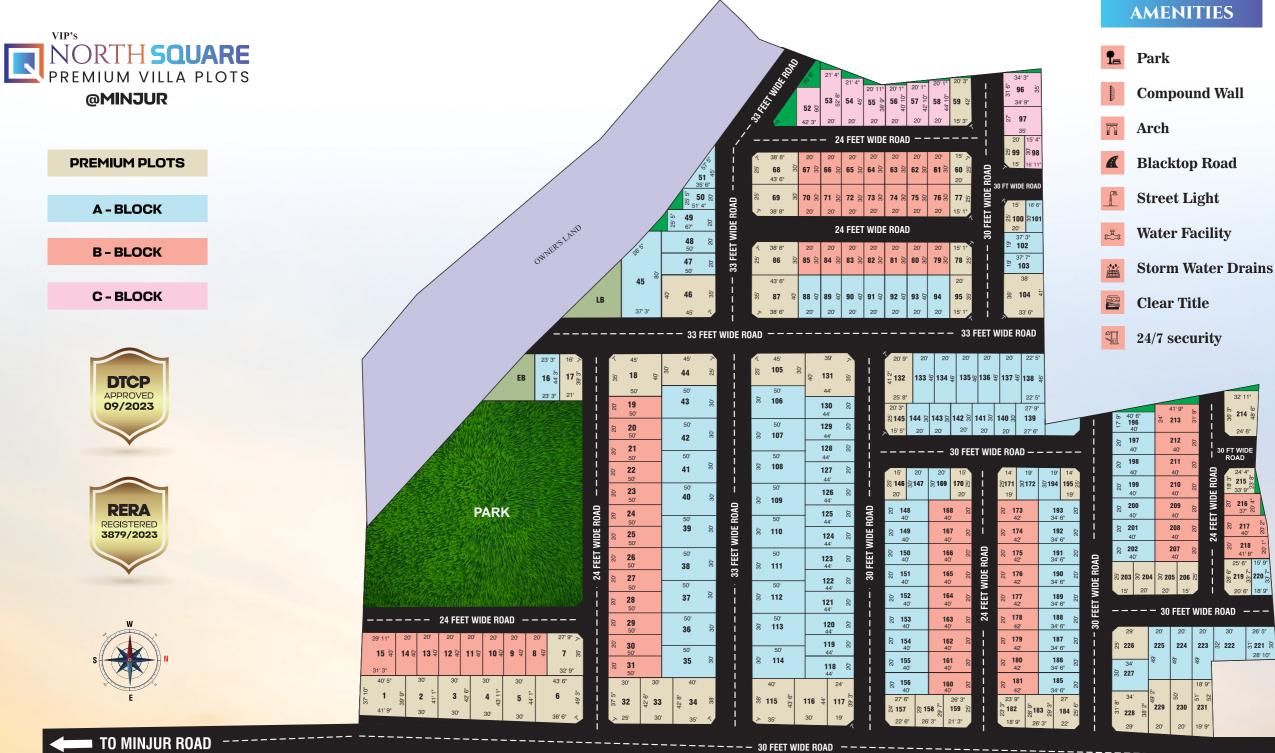

The Luxury gated community, DTCP approved, spread across 9.67 acres of greenery, consists of 231 premium plots ranging from 457 sqft to 2691 sqft. This location is ideal for building a residential luxury villa as it's only few minutes away from landmark places and boasts of excellent connectivity to all parts of the city.

> 15 mins drive from Velammal Vision NEET IIT Campus

> 4 mins drive from Kumaran Polytechnic College

- > 8 mins drive from Aakash Hospital
- > 8 mins drive from Arul Clinic

LAYOUT LOCATED AT : NALUR VILLAGE | MINJUR PANCHAYAT TOWN | PONNERI TALUK | THIRUVALLUR DISTRICT | SURVEY NUMBER : 21/4,7, 41/3A,4,6,46, 45/1A,2,3A,4A,5A, 46B/1 | MEASURING 9.67 ACRES